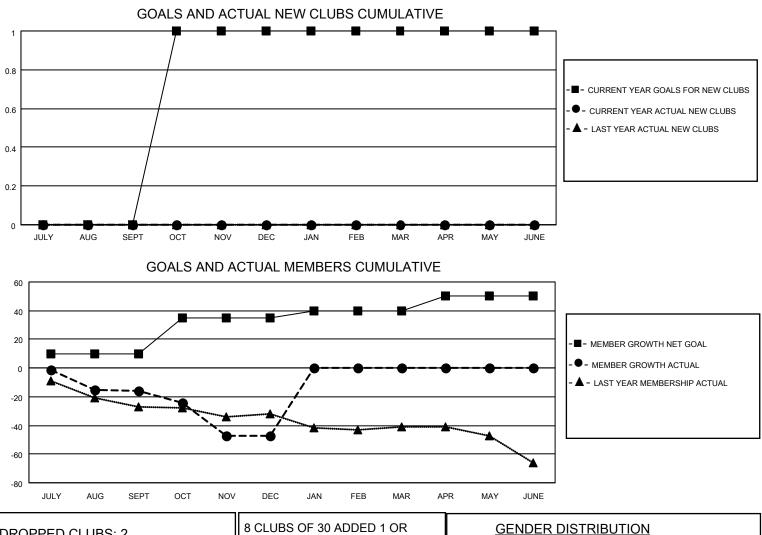

## LOCATION NEW YORK

District 20 R1

Results as of: 12/31/2021

| Clubs                 |               |           |               | Members<br>RESULTS FOR 2021-2022 |                        |                         |                                                    |
|-----------------------|---------------|-----------|---------------|----------------------------------|------------------------|-------------------------|----------------------------------------------------|
| RESULTS FOR 2021-2022 |               |           |               |                                  |                        |                         |                                                    |
| QUARTER               | NEW CLUB GOAL | NEW CLUBS | DROPPED CLUBS | QUARTER MEM                      | BER GROWTH NET<br>GOAL | MEMBER GROWTH<br>ACTUAL | DROPPED<br>MEMBERS ACTUAL<br>(including transfers) |
| JULY/AUG/SEPT         | 0             | 0         | 2             | JULY/AUG/SEPT                    | 10                     | 6                       | 21                                                 |
| OCT/NOV/DEC           | 1             | 0         | 0             | OCT/NOV/DEC                      | 25                     | 22                      | 49                                                 |
| JAN/FEB/MAR           | 0             | 0         | 0             | JAN/FEB/MAR                      | 5                      | 0                       | 0                                                  |
| APR/MAY/JUNE          | 0             | 0         | 0             | APR/MAY/JUNE                     | 10                     | 0                       | 0                                                  |

| DROPPED CLUBS: 2 |    | MORE NEW MEMBERS          | GENDER DISTRIBUTION       |              |  |
|------------------|----|---------------------------|---------------------------|--------------|--|
|                  |    |                           | MALE                      | 429 (61.11%) |  |
|                  |    |                           | FEMALE                    | 273 (38.89%) |  |
| DROPPED MEMBERS  |    |                           | NON BINARY                | 0 (0.00%)    |  |
|                  |    |                           | PREFER NOT TO ANSWER      | 0 (0.00%)    |  |
| DECEASED         | 6  |                           |                           |              |  |
| CLUB CANCELLED   | 10 | CLICK HERE FOR CUMULATIVE | TOTAL FAMILY UNIT MEMBERS | s 120        |  |
| OTHER            | 54 | MEMBERSHIP DATA           |                           |              |  |
| TOTAL            | 70 |                           | FAMILY MEMBERS PAYING HA  | LF DUES 62   |  |
|                  |    |                           |                           |              |  |
|                  |    |                           |                           |              |  |